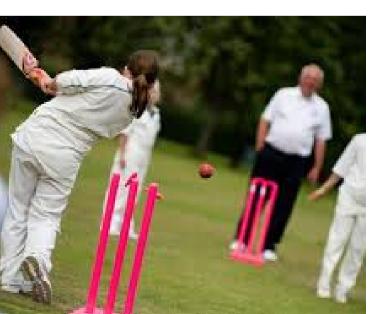

#### WK 5TH & 4TH GRADE

- Children between 10-13 years old.
- 5th grade friday evenings, 4th grade Saturday mornings.
- 1st stage of hard ball cricket
- Representing club teams