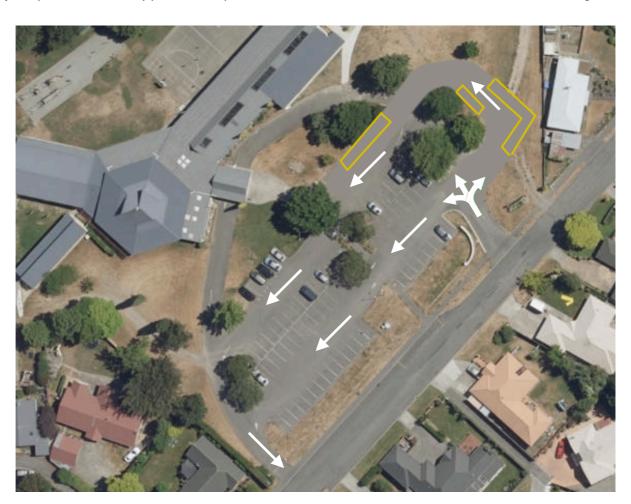

## NEW DROP OFF ZONE OPENS TOMORROW

Starting from tomorrow morning, you are welcome to use the new drop off zone to the right of the inward entrance. The yellow areas in the map below are **drop off only zones on week days**, no waiting. If you wish to park or wait, please use the standard white parking spaces.

The car park has fresh arrows painted and is now entirely one way. I am pleased that the new layout will make our carpark an even safer place to be. Please continue to drive slowly and model safe pedestrian carpark behaviour as you collect your children.