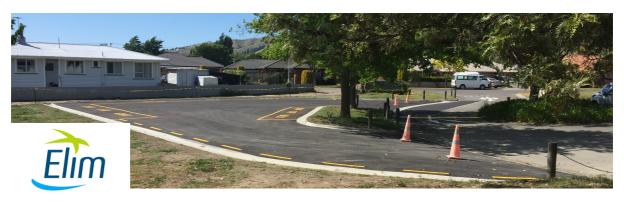

## NEW DROP OFF ZONE OPENS TOMORROW

Starting from tomorrow morning, you are welcome to use the new drop off zone to the right of the inward entrance. The yellow areas in the map below are **drop off only zones on week days**, no waiting. If you wish to park or wait, please use the standard white parking spaces.